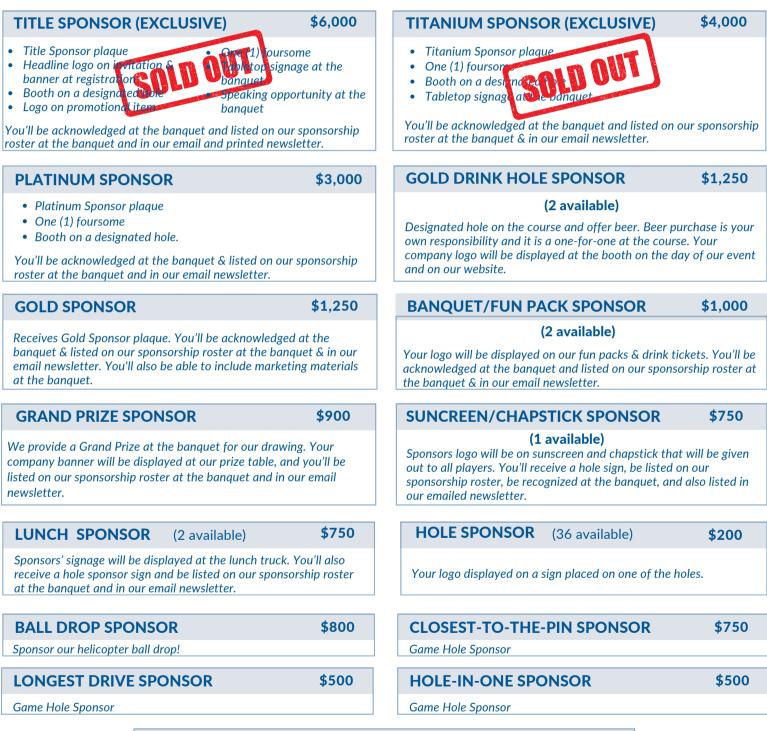

#### **SPONSORSHIP LEVELS**

Get visibility with your targets and sponsor our **2023 Golf Tournament**. Attendees include shop owners, c-suite management, production, quality, and machinists.

#### REGISTRATION

Get visibility with your targets and sponsor our **2023 Golf Tournament**. Attendees include shop owners, c-suite management, production, quality, and machinists.

| <u>Sponsorships</u>                            | <u>Sponsorships</u>                                                          |
|------------------------------------------------|------------------------------------------------------------------------------|
| Title Sponsor (Exclusive) \$6,000              | Hole Sponsor \$200 (36 available)                                            |
| Titanium Sponsor (Exclusive) \$4,000           | Ball Drop Sponsor \$800                                                      |
| Platinum Sponsor \$3,000                       | Closest-to-the-Pin Sponsor \$750                                             |
| Gold Drink Sponsor \$1,250 (2 available)       | Longest Drive Sponsor \$500                                                  |
| Gold Sponsor \$1,250                           | Hole-in-One Sponsor \$500                                                    |
| Banquet Sponsor \$1,000 (2 available)          | In-Kind Donation \$150                                                       |
| Grand Prize Sponsor \$900 (2 available)        | Golfer \$195 pp - \$740 Foursome                                             |
| TK Burgers Lunch Sponsor \$750 (2 Available)   | Banquet Only \$50                                                            |
| Suncreen/Chapstick Sponsor \$750 (1 available) | Golf Fun Pack - \$50 Includes 1 drink ticket,<br>1 grenade & on-course games |